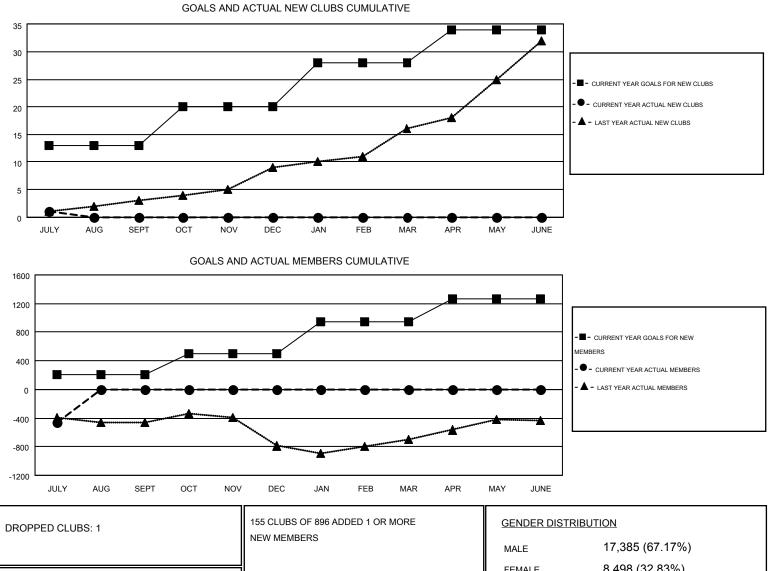

## HAL GRIFFIN GMT

| GMT: HAL G                     | RIFFIN |   |   |   |                                  |     |     |     | GMT CA 1 |
|--------------------------------|--------|---|---|---|----------------------------------|-----|-----|-----|----------|
| Clubs<br>RESULTS FOR 2015-2016 |        |   |   |   | Members<br>RESULTS FOR 2015-2016 |     |     |     |          |
|                                |        |   |   |   |                                  |     |     |     |          |
| JULY/AUG/SEPT                  | 13     | 1 | 1 | 0 | JULY/AUG/SEPT                    | 212 | 286 | 749 | -463     |
| OCT/NOV/DEC                    | 7      | 0 | 0 | 0 | OCT/NOV/DEC                      | 289 | 0   | 0   | 0        |
| JAN/FEB/MAR                    | 8      | 0 | 0 | 0 | JAN/FEB/MAR                      | 441 | 0   | 0   | 0        |
| APR/MAY/JUNE                   | 6      | 0 | 0 | 0 | APR/MAY/JUNE                     | 325 | 0   | 0   | 0        |

8,498 (32.83%) FEMALE DROPPED MEMBERS 41 DECEASED CLICK HERE FOR HEALTH FAMILY UNIT MEMBERS 3,872 0 CLUB CANCELLED ASSESSMENT DATA 1,897 HEAD OF HOUSEHOLD 708 OTHER NON-HEAD OF HOUSEHOLD 1,975 749 TOTAL